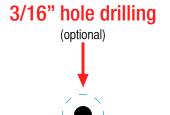

#### **ARTWORK WITH BORDERS**

Minimum border thickness must be 1/4 (0.25") thick plus the 1/8 (0.125") bleed for correct print ready artwork. Total border size from the bleed line is 3/8 (0.375"). Border example on the left.

#### bleed

Artwork that reaches the cutline needs to extend to the edge of the **red line**.

#### cut line -

This is where your artwork will be trimmed. (Finished size ordered)

#### safety -

All text must be kept within the **blue line** 

# FRONT COVER

12" x 12" Saddle Stitched Calendar





## JANUARY IMAGE

## January 2024

| SUNDAY                               | MONDAY         | TUESDAY | WEDNESDAY | THURSDAY | FRIDAY | SATURDAY |
|--------------------------------------|----------------|---------|-----------|----------|--------|----------|
| 31                                   | 1              | 2       | 3         | 4        | 5      | 6        |
|                                      | New Year's Day |         |           |          |        |          |
| 7                                    | 8              | 9       | 10        | 11       | 12     | 13       |
| 14<br>Martin Luther<br>King, Jr. Day | 15             | 16      | 17        | 18       | 19     | 20       |
| 21                                   | 22             | 23      | 24        | 2 5      | 26