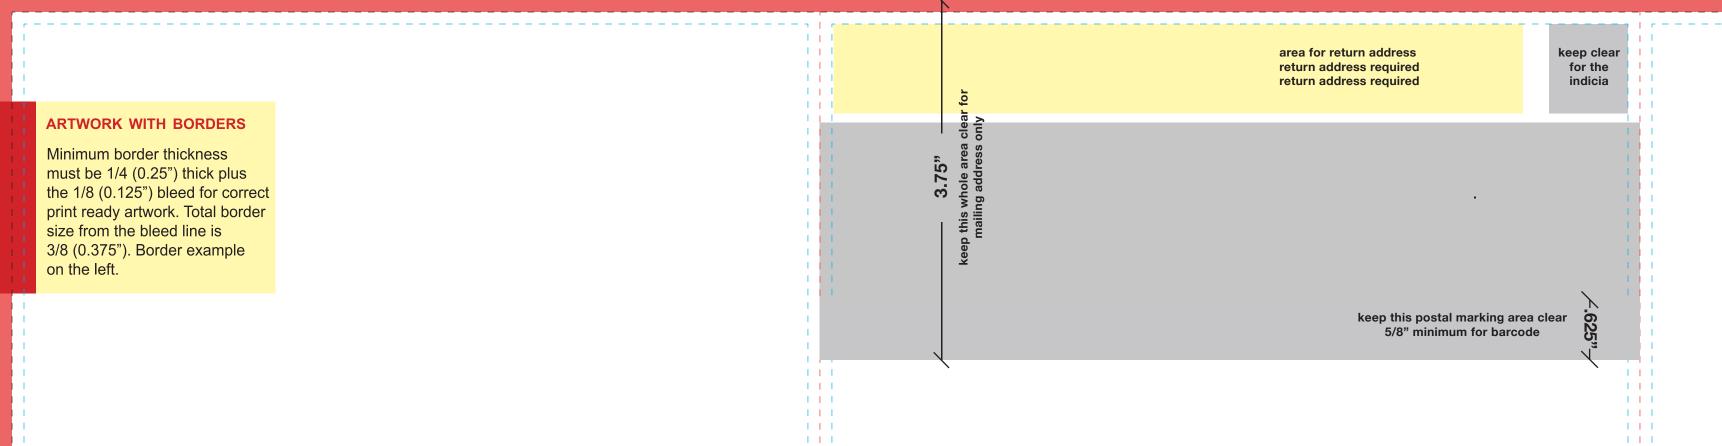

## ARTWORK WITH BORDERS

Minimum border thickness must be 1/4 (0.25") thick plus the 1/8 (0.125") bleed for correct print ready artwork. Total border size from the bleed line is 3/8 (0.375"). Border example on the left.