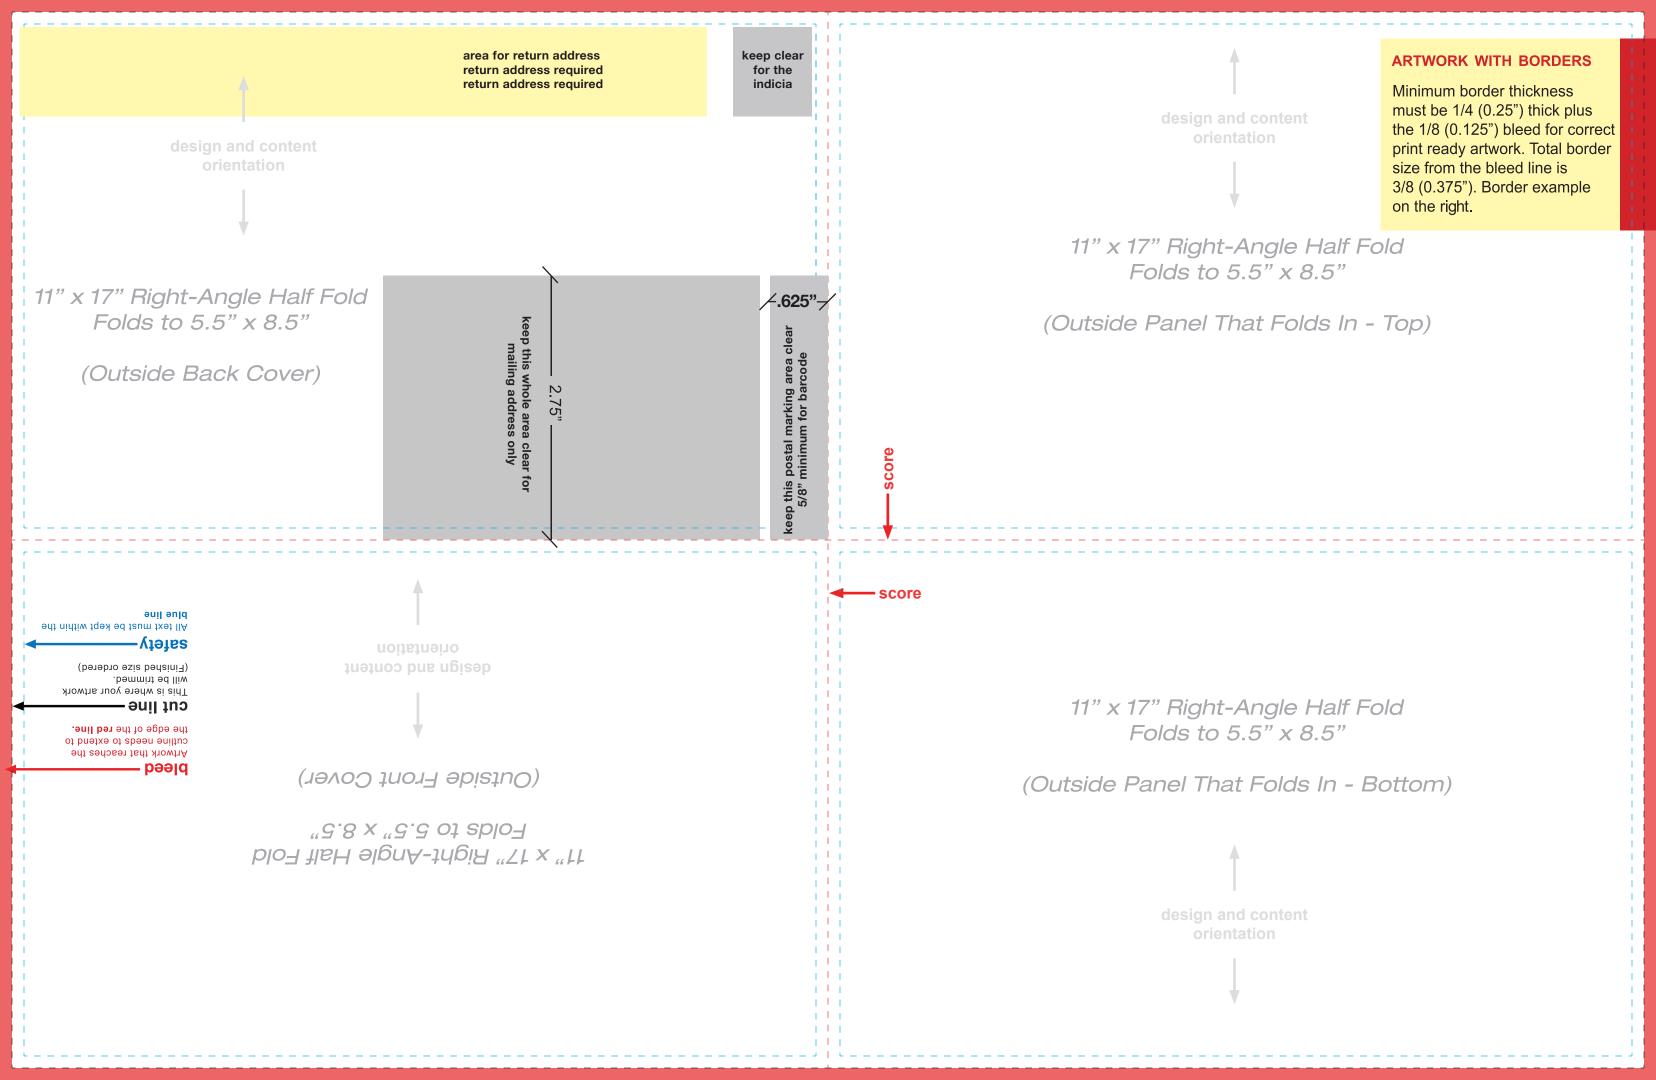

11" x 17" Right-Angle Half Fold Folds to 5.5" x 8.5"

(Inside Top Left)

## **ARTWORK WITH BORDERS**

Minimum border thickness must be 1/4 (0.25") thick plus the 1/8 (0.125") bleed for correct print ready artwork. Total border size from the bleed line is 3/8 (0.375"). Border example on the left.

design and content orientation

11" x 17" Right-Angle Half Fold Folds to 5.5" x 8.5" (Inside Bottom Left)

design and content orientation

Please delete this guideline before submitting your design to print.

11" x 17" Right-Angle Half Fold Folds to 5.5" x 8.5"

(Inside Top Right)

design and content orientation

score

bleed -

Artwork that reaches the cutline needs to extend to the edge of the **red line**.

cut line -

This is where your artwork will be trimmed. (Finished size ordered)

safety-

All text must be kept within the

11" x 17" Right-Angle Half Fold Folds to 5.5" x 8.5"

(Inside Bottom Right)

design and content orientation