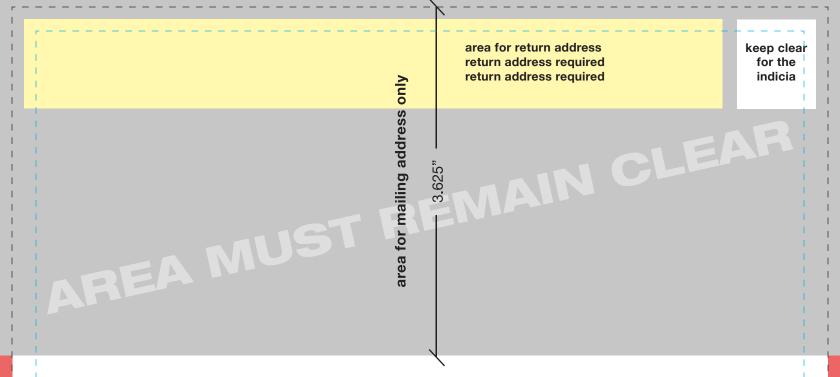

cut line This is where your artwork will be trimmed. (Finished size ordered)

Safety All text must be kept within the blue line

Text Safety for a Catalog under 32 pages is 0.25" (1/4") from the cutline.

8.5" x 11" Catalog 32 Pages and Under

# cut line -

This is where your artwork will be trimmed. (Finished size ordered)

## safety -

All text must be kept within the **blue line** 

8.5" x 11" Booklet