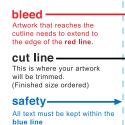

## Artwork that reaches the cuttine needs to extend to the edge of the red line. Cut line This is where your artwork will be trimmed. (Finished size ordered) Safety

All text must be kept within the

blue line