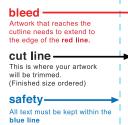

6" x 8.75" Invitation Card (front)

Please delete this guideline before submitting your design to print.