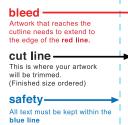

6" x 8.75" Invitation Card (back)

Please delete this guideline before submitting your design to print.